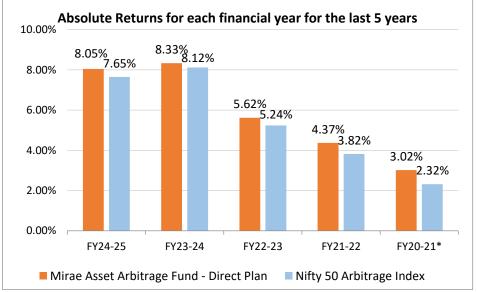

#### **Dividend Policy (IDCW)** The IDCW warrants shall be dispatched to the unit holders within 7 working days from the record date. In case of Unit Holder having a bank account with certain banks with which the Mutual Fund would have made arrangements from time to time, the IDCW proceeds shall be directly credited to their account. The IDCW will be paid by warrant and payments will be made in favor of the Unit holder (registered holder of the Units or, if there is more than one registered holder, only to the first registered holder) with bank account number furnished to the Mutual Fund (please note that it is mandatory for the Unit holders to provide the Bank account details as per the directives of SEBI). Further, the IDCW proceeds may be paid by way of ECS/EFT/NEFT/RTGS/any other manner through which the investor's bank account specified in the Registrar & Transfer Agent's records is credited with the IDCW proceeds as per the instructions of the Unit holders. In case the delay is beyond seven working days, then the AMC shall pay interest @ 15% p.a. from the expiry of seven working days till the date of dispatch of the warrant. Name of the **Fund** Mr. Amit Modani Manager Mr. Jignesh Rao Mr. Jigar Sethia Trustee Mirae Asset Trustee Company Private Limited Name of the Company **Performance** of the scheme : Regular Plan - Growth option **Particulars Direct Plan – Growth option** In case of a new scheme. Compounded Scheme **Benchmark** Scheme **Benchmark** the statement should be Annualised returns (%) Returns (%) returns (%) Returns (%) given "This scheme does **Growth Returns** not have any performance (CAGR) track record"] 5.36 5.66 **Since Inception** 5.66 6.13 7.20 7.65 8.05 7.65 Last 1 year Or 7.32 7.01 Last 3 years 6.51 7.01 [In case of a scheme in Last 5 years NA NA NA NA existence. the NAV as on 12.838 2,476.81 13.292 2,476.81 figures shall be given for 31/03/2025 (INR) that scheme only, as per the For a scheme which is Since Inception date of the Scheme: 19th June, 2020 in existence for more than 1 year, the returns given Graph showing Absolute Return for Each Financial Year for the Last 5 years will be Compounded Annualised Returns and for scheme which is existence for less than 1 year, the returns would be absolute returns since inception.] Absolute returns for each financial year for the last 5 years shall be represented by means of a bar diagram as

per the adjacent format.]

\* from inception 19th June, 2020

Past performance may or may not be sustained in future and should not be used as a basis for comparison with other investments.

As per the SEBI standards for performance reporting, the returns are calculated at allotment NAV. For this purpose the inception date is deemed to be the date of allotment. The calculations of returns shall assume reinvestment of all payouts at the then prevailing NAV. The absolute graph of is computed from the Date of Allotment/1st April, as the case maybe, to 31st March of the respective financial year.