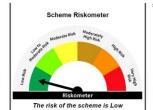

# PRODUCT LABELLING

# Mirae Asset Arbitrage Fund

This product is suitable for investors who are seeking

- Income over short term
- Investments predominantly in arbitrage opportunities in the cash and derivative segments and the arbitrage opportunities available within the derivative segment

\*Investors should consult their financial advisors if they are not clear about the suitability of the product

The Above riskometer is as on April 30, 2025 for latest riskometer, investors may refer to the Monthly Portfolios disclosed on the website of the Fund viz. www.miraeassetmf.co.in