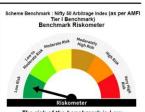

|                                                   | Acceptance and where the funds for the entire amount of subscription / purchase as per the application are credited to the bank account of the Scheme before the cut-off time of the next Business Day i.e. available for utilization before the cut-off time of the next Business Day - the closing NAV of the next Business Day shall be applicable.  iii. Irrespective of the time of receipt of applications at the Official Point(s) of Acceptance, where the funds for the entire amount of subscription/purchase/ switchins as per the application are credited to the bank account of the Scheme before the cut-off time on any subsequent Business Day i.e. available for utilization before the cut-off time on any subsequent Business Day - the closing NAV of such subsequent Business Day shall be applicable.  For Redemption/ Repurchases/Switch out:  i. In respect of valid application accepted at an Official Points of Acceptance up to 3 p.m. on a Business Day by the Fund, the closing NAV of that day will be applicable.  ii. In respect of valid application accepted at an Official Point of Acceptance as listed in the SAI, after 3 p.m. on a Business Day by the Fund, the closing NAV of the next Business Day will be applicable. |                                                                                                                                                                  |                                                                                                                                                           |  |
|---------------------------------------------------|--------------------------------------------------------------------------------------------------------------------------------------------------------------------------------------------------------------------------------------------------------------------------------------------------------------------------------------------------------------------------------------------------------------------------------------------------------------------------------------------------------------------------------------------------------------------------------------------------------------------------------------------------------------------------------------------------------------------------------------------------------------------------------------------------------------------------------------------------------------------------------------------------------------------------------------------------------------------------------------------------------------------------------------------------------------------------------------------------------------------------------------------------------------------------------------------------------------------------------------------------------------------|------------------------------------------------------------------------------------------------------------------------------------------------------------------|-----------------------------------------------------------------------------------------------------------------------------------------------------------|--|
| Minimum Application<br>Amount/ Number of<br>Units | Purchase:  Investors can invest under the Scheme during the ongoing offer period with a minimum investment of Rs.5,000/- and in multiples of Re. 1/- thereafter.  The minimum amount for SIP shall be Rs. 99/- and in multiples of Re. 1 thereafter.  The Minimum Application shall not be applicable to the mandatory investments made in the Scheme pursuant to the provisions of clause 6.9 and 6.10 of SEBI Master Circular dated June 27, 2024, as amended from time to time.                                                                                                                                                                                                                                                                                                                                                                                                                                                                                                                                                                                                                                                                                                                                                                                 | Additional Purchase:  For subsequent additional purchases, the investor can invest with the minimum amount of Rs. 1000/- and in multiples of Re. 1/- thereafter. | Redemption:  The minimum redemption amount shall be 'any amount' or 'any number of units' as requested by the investor at the time of redemption request. |  |
| Despatch of Redemption<br>Request                 | The redemption or repurchase proceeds shall be dispatched to the unitholders within three working days from the date of redemption or repurchase.  For list of exceptional circumstances refer para 14.1.3 of SEBI Master Circular for Mutual                                                                                                                                                                                                                                                                                                                                                                                                                                                                                                                                                                                                                                                                                                                                                                                                                                                                                                                                                                                                                      |                                                                                                                                                                  |                                                                                                                                                           |  |
| Benchmark<br>Return Index)                        | Funds dated June 27, 2024.  AMFI Tier 1 Benchmark (Total Returns Index): The benchmark of Scheme is NIFTY 50 Arbitrage Index. The same is in line with AMFI prescribed guidelines. Hence, the performance will be compared with this Index.  Rationale for adoption of benchmark:  The Trustees have adopted NIFTY 50 Arbitrage Index as the benchmark index.  It has been selected as the benchmark as it is the most appropriate index among the options. The composition of the aforesaid benchmark is such that, it is most suited for comparing the performance of the scheme. The above benchmark is in accordance with clause 1.9 of SEBI Master Circular dated June 27, 2024 and has been selected from amongst those notified by AMFI as the first-tier benchmark to be adopted by mutual funds and which are reflective of the category of the scheme.                                                                                                                                                                                                                                                                                                                                                                                                   |                                                                                                                                                                  |                                                                                                                                                           |  |